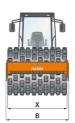

|  | Machine dimensions        |    |      |
|--|---------------------------|----|------|
|  | Total length (L)          | mm | 5705 |
|  | Width (B)                 | mm | 2250 |
|  | Total height (H)          | mm | 3010 |
|  | Drum width (X)            | mm | 2140 |
|  | Height loading, min. (Hl) | mm | 2325 |