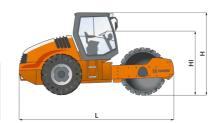

|  | Machine dimensions        |    |      |
|--|---------------------------|----|------|
|  | Total length (L)          | mm | 5705 |
|  | Width (B)                 | mm | 2250 |
|  | Total height (H)          | mm | 3010 |
|  | Drum width (X)            | mm | 2140 |
|  | Height loading, min. (Hl) | mm | 2325 |