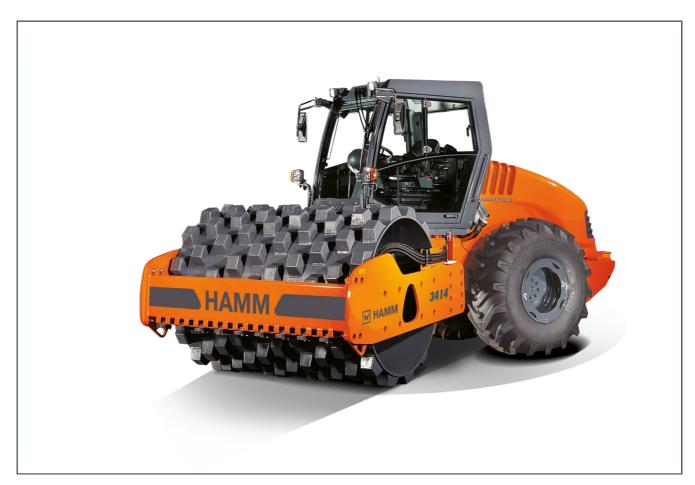

# 3414 HT P

Compactor with padfoot drum
Compactors Series 3000 / Series H180

## **HIGHLIGHTS 3000**

- 3-point articulation for outstanding traction and off-road mobility
- Simple, intuitive and language-neutral operation
- Electronic machine management Hammtronic
- Ergonomic driver platform with rotatable seat operating unit, adjustable driver's seat and tilting steering column
- Excellent view of the machine and the construction site

#### **EQUIPMENT**

2 armrests, 3-point articulation, Adjustable scraper, Dashboard with displays, indicator lights and switches, Automatic traction control and anti-slip control, Battery isolation switch, Control console with steering column adjustment, Operator's platform with entry from both sides, Speed preselect, Hydrostatic steering, Vibration-isolated operator's platform, Stepless hydrostatic all-wheel drive, Handrails on the operator's platform, Dozer blade

#### **OPTIONAL EQUIPMENT**

ROPS, rigid, Auxiliary heater, Radio, Protective roof, Version with additional fuel prefilter, HAMM Compaction Meter (HCM), Frequency display, vibration, Backup alarm (reversing), Working lights, Rotating beacon, Protective grille for lighting package, Hydraulic hose protection on front frame